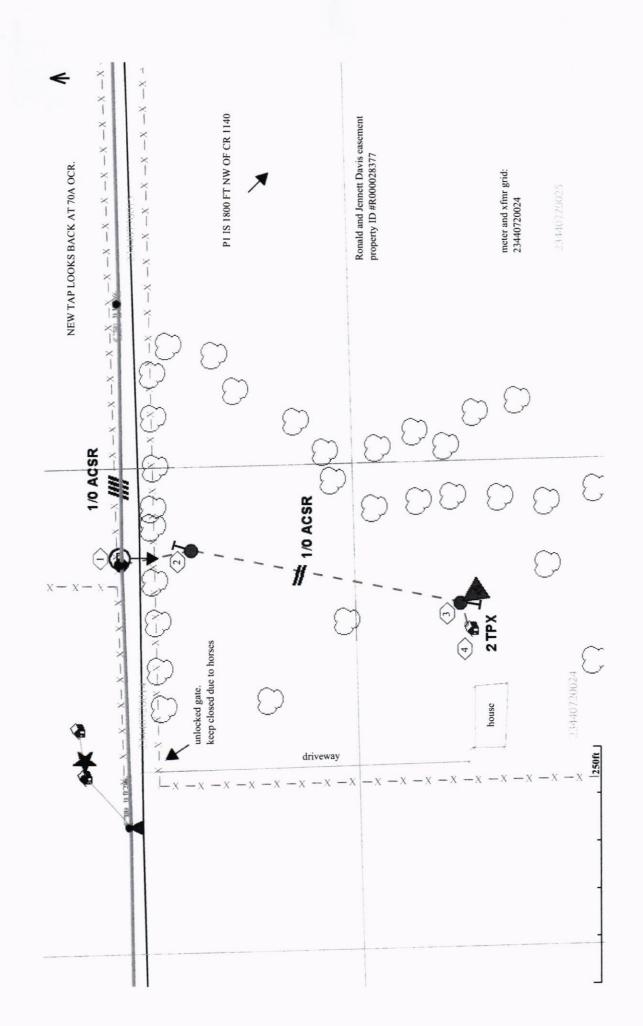

## Greetings:

Farmers Electric Cooperative, Inc. is requesting permission to construct electrical power distribution facilities which will cross County Road  $\underline{1136}$  which is located 1800 ft northwest of CR 1140 in Hopkins County, Texas.

Site location map and construction sketches are enclosed. The construction sketch details the proposed work. All road crossings will have a minimum vertical clearance of 22 feet.

If you have any questions, please contact me at any time.